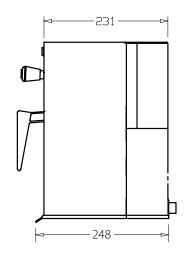

# Operational Range

Ambient Temperature 15-35°C (59-95°F)

Altitude 0 to 8000ft

| Height       | 330mm (12.97") |
|--------------|----------------|
| Width        | 160mm (6.3")   |
| Depth        | 248mm (9.76")  |
| Empty Weight | 4.54kg (10lbs) |

# Outline drawing