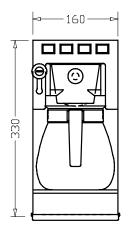

# Operational Range

Ambient Temperature 15-35°C (59-95°F)

Altitude 0 to 8000ft

| Height       | 330mm (12.97") |
|--------------|----------------|
| Width        | 160mm (6.3")   |
| Depth        | 248mm (9.76")  |
| Empty Weight | 4.54kg (10lbs) |

# Outline drawing