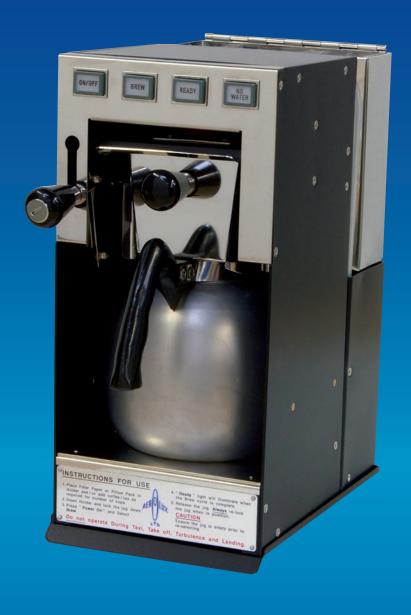

# AL-CB28-101

- Beverage Maker is designed for in-flight preparation of ground coffee or tea onboard executive and corporate aircraft galley installations.
- · Manual or automatic water filling.
- All units accept filter papers or pillow pack for coffee making and tea bags for brewing tea.
- The lock-down brew basket lever keeps the dispensing jug in position under the brew basket.
- Pillow pack coffee 75g maximum recommended.

## **Controls**

POWER ON/OFF push switch, when selected ON caption illuminates green. BREW push switch, when selected BREW caption illuminates amber. READY caption illuminates amber when the beverage is ready. NO WATER warning caption illuminates red when the water reservoir is empty.